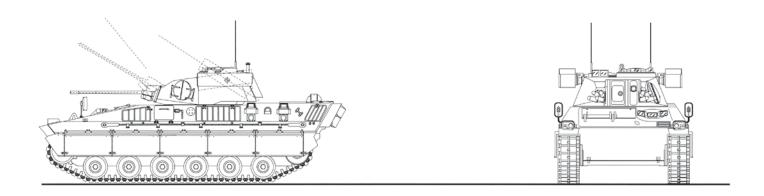

## **DARDO FAMILY**

| Crew          | 3+6                                                                                                  |
|---------------|------------------------------------------------------------------------------------------------------|
| Main Weapon   | Oto Melara HITFIST <sup>®</sup> 25 mm KBA TURRET                                                     |
| Secondary     | 1 x 7.62 NATO M.G.                                                                                   |
| Smoke Grenade | 8 X 80 mm launchers                                                                                  |
| F.C.S.        | Turret electrical, stabilized drives and ballistic computer                                          |
|               | Gunner: D/N Thermal Sight, L.R.F.                                                                    |
|               | Commander: 6 episcopes + gunner IRT repetition monitor                                               |
|               | optional: Panoramic Stabilized Sight                                                                 |
| Protection    | Ballistic alluminium alloy and add on armour                                                         |
|               | NBC system and integrated air conditioner                                                            |
|               | Anti explosion and Fire Fighting System                                                              |
| Mobility      | Laser Warning Device                                                                                 |
|               | Engine IVECO V6 MTCA diesel (520Hp), ZF LSG 1500 4-speed automatic transmission, max speed >70 km/h, |
| Weight        | Disk brake, trailing arms with torsion bar springs suspension                                        |
|               | 23 tons in combat order                                                                              |